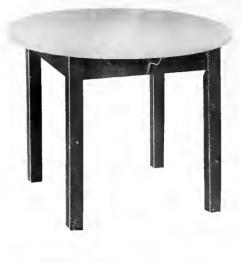

Commode No. 1020.

Maple, Imitation Quartered Oak Weathered. 20x34 in. Top. Wood Knobs. Weight 95 lbs. Price \$10.00.

Weight: 6-ft. 225 lbs., 8-ft. 245 lbs., 10-ft. 270 lbs. Golden and Weathered Wax.

No. 5046. 6-ft. Price \$37.00 8-ft. Price 41.00 10-ft. Price 45.00

No. 5048. Quartered Oak. Top 48 in. Round.

Weight: 6-ft. 210 lbs., 8-ft. 230 lbs., 10-ft. 255 lbs. Golden and Weathered Wax.

No. 5064. Quartered Oak. Top 48 in. Round. Weight: 6-ft. 210 lbs., 8-ft. 230 lbs., 10-ft. 250 lbs.

No. 5062. Quartered Oak. Top 48 in. Round.

Weight:
6-ft. 205 lbs., 8-ft. 225 lbs., 10-ft. 245 lbs.

No. 5063. Same as No. 5062.

Nos. 5062 and 5063. 6-ft...... Price \$32.00

8-ft ... . Price 36.00

10-ft . . . . Price 40.00